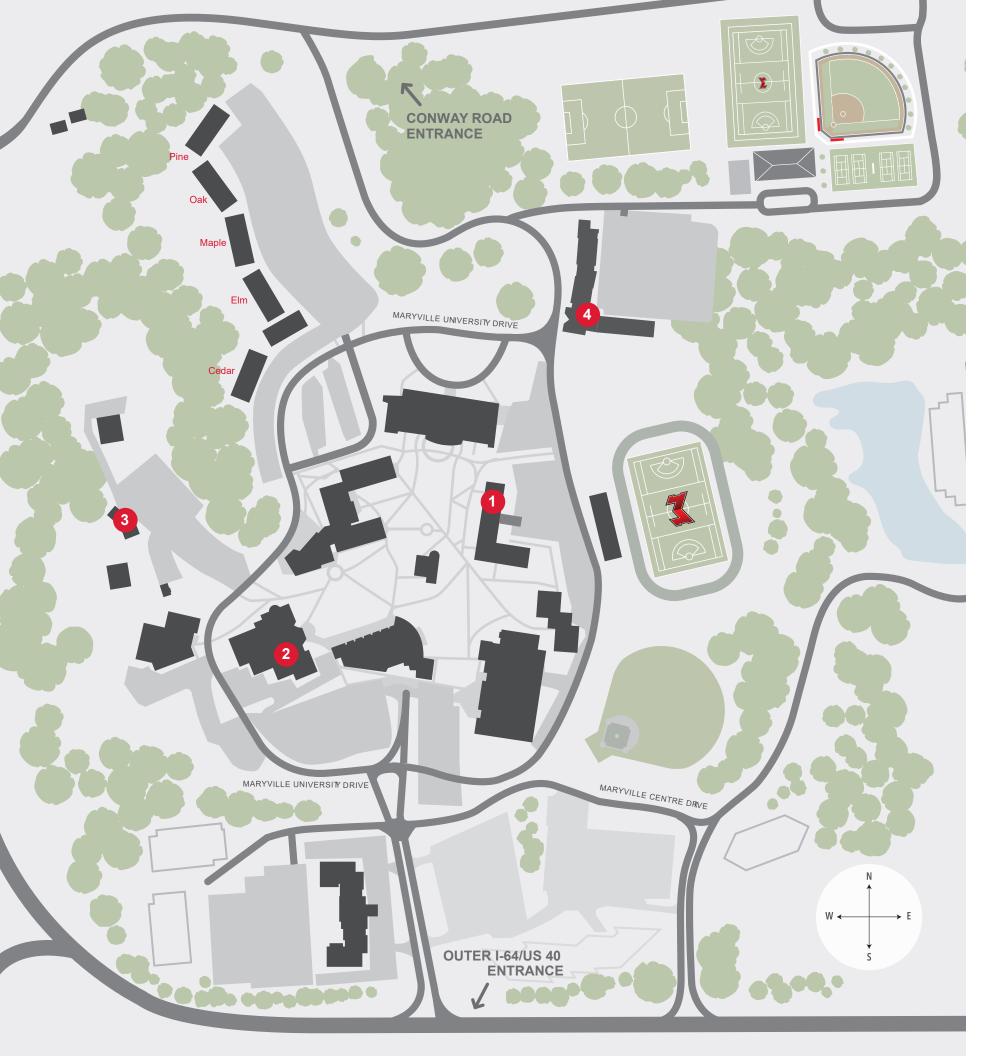

# MARYVILLE UNIVERSITY GENDER NEUTRAL BATHROOM MAP

### **BUILDING KEY**

### 1. Walker Hall

• There is a bathroom that is both accessible and gender neutral on the first floor of Walker Hall.

### 2. Library and Starbucks

• At the Starbacks entrance to the Library, go towards the Wrestling Dojo. Down the hall, there are two bathrooms that are both accessible and gender neutral. Adult changing tables are available.

## 3. McNally House

• There are a few bathrooms that are both accessible and gender neutral on the main floor of McNally House.

### 4. Saints Hall

• On each floor of Saints Hall, there is a bathroom that is both accessible and gender neutral. Only floors one and two can be entered during the business day and without residential key access.